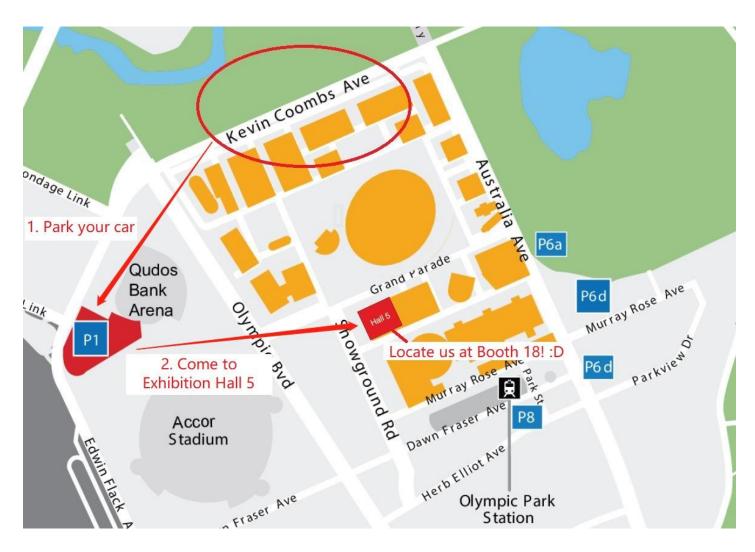

#### PARKING AT SYDNEY SHOWGROUND - P1 CARPARK:

Hsing Yun Education Foundation (ABN 24614498743)
Hsing Yun Education Foundation as Trustee for Hsing Yun Public Fund (ABN 69934081675)

180 Berkeley Road, Berkeley NSW 2506 Australia
T - +612 42720600 E - admin@hsingyunef.org.au W - hsingyunef.org.au

## Instructions for exhibitors who have pre-purchased Single Entry parking passes

Please read the below parking details carefully:

Exhibitor Parking will be in P1 for the event. Please refer to the attached map for the location.

#### On arrival:

- 1. Go to P1 car park via Kevin Coombs Avenue. Enter through the boom gate, taking a ticket as normal.
- Proceed to Exhibition Hall 5 (refer to map) and collect a pre-paid parking pass from Kee -0421 279 091.
- 3. Use this pre-paid parking pass to exit the car park at the end of the day. A new pass will be required for each day. PASSES ARE ONLY VALID FOR P1.

Note: P1 is an undercover car park, if your vehicle is over the height of 2m please contact the Exhibitor Services team prior to arriving onsite.

\* Refunds will not be issued to exhibitors who do not park in the allocated parking station, change of mind or select the incorrect dated ticket.