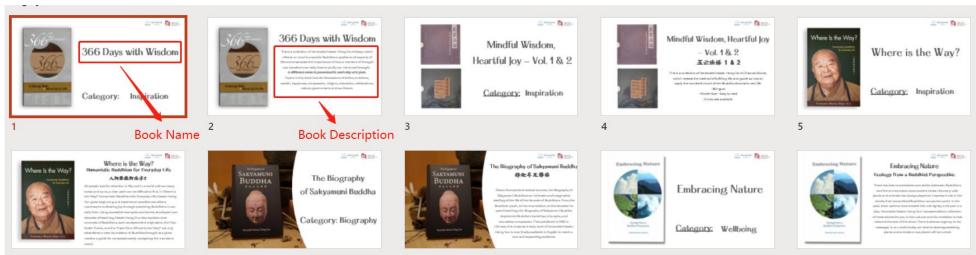

#### PLEASE REFER TO THE FOLLOWING DOCUMENTS:

- 1. Full Book PPT List: <a href="https://hsingyunef.org.au/wp-content/uploads/2022/11/2022-BFA-HYEF-Final-Book-List-with-Picture.pdf">https://hsingyunef.org.au/wp-content/uploads/2022/11/2022-BFA-HYEF-Final-Book-List-with-Picture.pdf</a>
  - a. This list shows the book photo & book description
  - **b.** It is to familiarise you with the book covers and to know what to introduce when people ask about the books