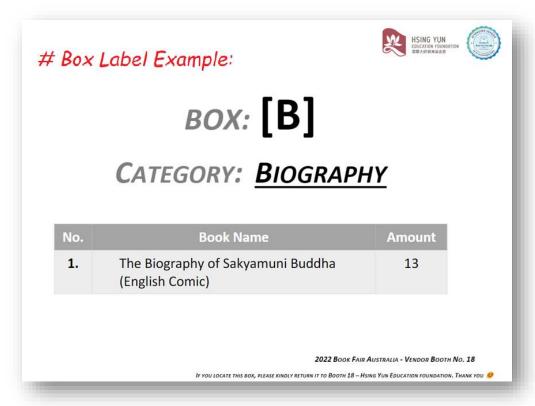

#### • PRICE:

You can check the book price here, or at the back of each display book

PACKING BOX #:

We have the stock boxes of our books hidden under each table and each stock box has a <u>Box Label</u> on it, as below:-